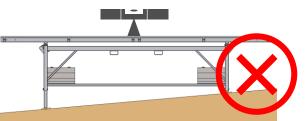

#### Work safe!

Max. 2 Person

Inspect the platform before every use!

Check the distance and the height!

Use platform on both sides!

### Do not use the platform for storaging!

Keep the platform free from snow, dirt and any objects!

### Pay attention to the inclination!

Max. inclination of the ground 2° (3,5%)

Connect all parts of the platform (platforms, handrails and stair)

Double system

max. 50 mm between two platforms

6 Installation of the gate (left & right gate)