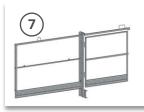

Platform gate (optional) 87 kg

Platform handrail

- short side

Code: 2079787 / 9 kg

Code: 2079762-V (7) left Code: 2079762-O / right

# Closed gate Code: 2079762-O (right) 82 kg 2570-Open gate 1020 1080 -1500-

Telephone: +358 (0) 201 450 201 E-mail: sales@tammet.fi

Unloading with a crane or with a forklift

Check the heigth of the platforms and the distance between two platforms

### Pay attention to the inclination!

Max. inclination of the ground 2° (3,5%)

Connect all parts of the platform (platforms, handrails and stair)

Double system

max. 50 mm between two platforms

6 Installation of the gate (left & right gate)