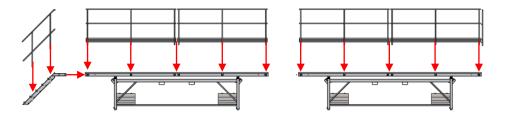

# **Truck Loading Platform (Single System)**

| No. | Art. No. | Quantity | Description                   | Picture |
|-----|----------|----------|-------------------------------|---------|
| 1   | 2079760Н | 1        | Truck loading platform module |         |
| 2   | 2079786  | 2        | Platform handrail long side   |         |
| 3   | 2079787  | 1        | Platform handrail short side  |         |
| 4   | 2308301  | 6        | Concrete foot                 |         |

# **Truck Loading Platform (Double System)**

[mm]

| No. | Art. No. | Quantity | Description                   | Picture |
|-----|----------|----------|-------------------------------|---------|
| 1   | 2079760H | 2        | Truck loading platform module |         |
| 2   | 2079786  | 4        | Platform handrail long side   |         |
| 3   | 2079787  | 1        | Platform handrail short side  |         |
| 4   | 2308301  | 12       | Concrete foot                 |         |