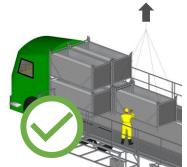

## **Working with the Platform**

Truck loading or unloading

Do not use the platform for storaging!

Not allowed for any person to be on the truck while loading or unloading!

Driving the platform in and lift up the gate (before the truck leave)