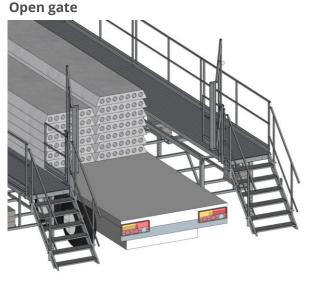

## **Working with the Platform**

Truck loading or unloading

Do not use the platform for storaging!

Not allowed for any person to be on the truck while loading or unloading!

Driving the platform in and lift up the gate (before the truck leave)