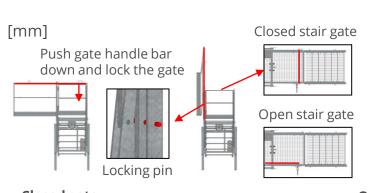

### Pay attention to the inclination!

Max. inclination of the ground 2° (3,5%)

Connect all parts of the platform (platforms, handrails and stair)

Double system

max. 50 mm between two platforms

6 Installation of the gate (left & right gate)

## **Working with the Platform**

Driving the platform out and close the gate (preparing for use)

2 screws!

Max. 380

2. Max. 380

3.

Work only if all platforms are driven out and gate closed!

[mm]