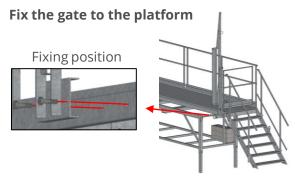

### Pay attention to the inclination!

Max. inclination of the ground 2° (3,5%)

Connect all parts of the platform (platforms, handrails and stair)

Double system

max. 50 mm between two platforms

6 Installation of the gate (left & right gate)