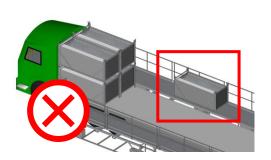

# Closed gate Code: 2079762-O (right) 82 kg 2570-Open gate 1020 1080 -1500-

Telephone: +358 (0) 201 450 201 E-mail: sales@tammet.fi

Unloading with a crane or with a forklift

Check the heigth of the platforms and the distance between two platforms