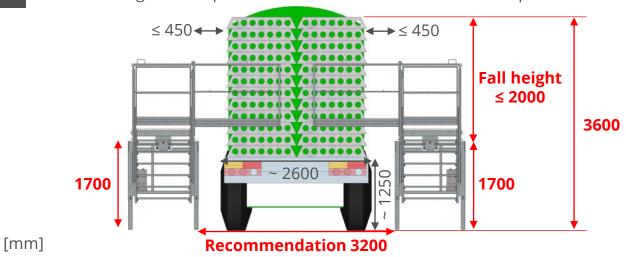

#### Work safe!

Max. 2 Person

Inspect the platform before every use!

Check the distance and the height!

Use platform on both sides!

### Do not use the platform for storaging!

Keep the platform free from snow, dirt and any objects!