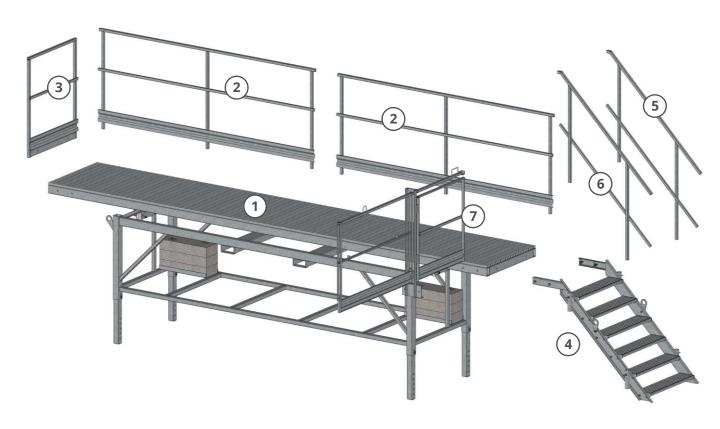

#### **Item Overview**

Truck loading platform, module Code: 2079760H / 839 kg

Stair handrail / 10 kg Code: 2079772Z1-V (5) left Code: 2079772Z1-O (6) right

Stair / 147 kg

Code: 2079770H

Platform handrail - long side Code: 2079786 / 21 kg

Platform gate (optional) 87 kg

Platform handrail

- short side

Code: 2079787 / 9 kg

Code: 2079762-V (7) left Code: 2079762-O / right

# **Truck Loading Platform (Single System)**

| No. | Art. No. | Quantity | Description                   | Picture |
|-----|----------|----------|-------------------------------|---------|
| 1   | 2079760Н | 1        | Truck loading platform module |         |
| 2   | 2079786  | 2        | Platform handrail long side   |         |
| 3   | 2079787  | 1        | Platform handrail short side  |         |
| 4   | 2308301  | 6        | Concrete foot                 |         |

# **Truck Loading Platform (Double System)**

[mm]

| No. | Art. No. | Quantity | Description                   | Picture |
|-----|----------|----------|-------------------------------|---------|
| 1   | 2079760H | 2        | Truck loading platform module |         |
| 2   | 2079786  | 4        | Platform handrail long side   |         |
| 3   | 2079787  | 1        | Platform handrail short side  |         |
| 4   | 2308301  | 12       | Concrete foot                 |         |

### **Stairway**

Code: 2079761H 163 kg

[mm]

| No. | Art. No.    | Quantity | Description            | Picture                                                                                                                                                                                                                                                                                                                                                                                                                                                                                                                                                                                                                                                                                                                                                                                                                                                                                                                                                                                                                                                                                                                                                                                                                                                                                                                                                                                                                                                                                                                                                                                                                                                                                                                                                                                                                                                                                                                                                                                                                                                                                                                        |
|-----|-------------|----------|------------------------|--------------------------------------------------------------------------------------------------------------------------------------------------------------------------------------------------------------------------------------------------------------------------------------------------------------------------------------------------------------------------------------------------------------------------------------------------------------------------------------------------------------------------------------------------------------------------------------------------------------------------------------------------------------------------------------------------------------------------------------------------------------------------------------------------------------------------------------------------------------------------------------------------------------------------------------------------------------------------------------------------------------------------------------------------------------------------------------------------------------------------------------------------------------------------------------------------------------------------------------------------------------------------------------------------------------------------------------------------------------------------------------------------------------------------------------------------------------------------------------------------------------------------------------------------------------------------------------------------------------------------------------------------------------------------------------------------------------------------------------------------------------------------------------------------------------------------------------------------------------------------------------------------------------------------------------------------------------------------------------------------------------------------------------------------------------------------------------------------------------------------------|
| 1   | 2079770Н    | 1        | Stair                  | 圃                                                                                                                                                                                                                                                                                                                                                                                                                                                                                                                                                                                                                                                                                                                                                                                                                                                                                                                                                                                                                                                                                                                                                                                                                                                                                                                                                                                                                                                                                                                                                                                                                                                                                                                                                                                                                                                                                                                                                                                                                                                                                                                              |
| 2   | 2079772Z1-V | 1        | Stair handrail - left  | A Company of the Comp |
| 3   | 2079772Z1-O | 1        | Stair handrail - right |                                                                                                                                                                                                                                                                                                                                                                                                                                                                                                                                                                                                                                                                                                                                                                                                                                                                                                                                                                                                                                                                                                                                                                                                                                                                                                                                                                                                                                                                                                                                                                                                                                                                                                                                                                                                                                                                                                                                                                                                                                                                                                                                |