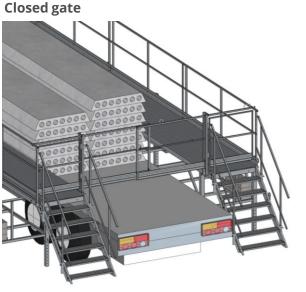

Closed gate

## **Working with the Platform**

Driving the platform out and close the gate (preparing for use)

2 screws!

Max. 380

2. Max. 380

3.

Work only if all platforms are driven out and gate closed!

[mm]