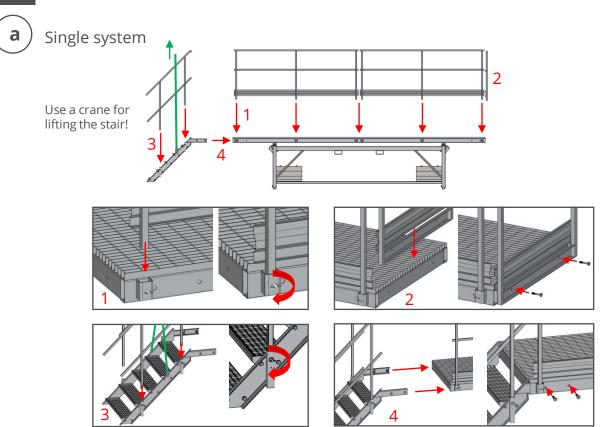

# **Truck Loading Platform (Single System)**

| No. | Art. No. | Quantity | Description                   | Picture |
|-----|----------|----------|-------------------------------|---------|
| 1   | 2079760Н | 1        | Truck loading platform module |         |
| 2   | 2079786  | 2        | Platform handrail long side   |         |
| 3   | 2079787  | 1        | Platform handrail short side  |         |
| 4   | 2308301  | 6        | Concrete foot                 |         |

### **Stairway**

Code: 2079761H 163 kg

[mm]

| No. | Art. No.    | Quantity | Description            | Picture                                                                                                                                                                                                                                                                                                                                                                                                                                                                                                                                                                                                                                                                                                                                                                                                                                                                                                                                                                                                                                                                                                                                                                                                                                                                                                                                                                                                                                                                                                                                                                                                                                                                                                                                                                                                                                                                                                                                                                                                                                                                                                                        |
|-----|-------------|----------|------------------------|--------------------------------------------------------------------------------------------------------------------------------------------------------------------------------------------------------------------------------------------------------------------------------------------------------------------------------------------------------------------------------------------------------------------------------------------------------------------------------------------------------------------------------------------------------------------------------------------------------------------------------------------------------------------------------------------------------------------------------------------------------------------------------------------------------------------------------------------------------------------------------------------------------------------------------------------------------------------------------------------------------------------------------------------------------------------------------------------------------------------------------------------------------------------------------------------------------------------------------------------------------------------------------------------------------------------------------------------------------------------------------------------------------------------------------------------------------------------------------------------------------------------------------------------------------------------------------------------------------------------------------------------------------------------------------------------------------------------------------------------------------------------------------------------------------------------------------------------------------------------------------------------------------------------------------------------------------------------------------------------------------------------------------------------------------------------------------------------------------------------------------|
| 1   | 2079770Н    | 1        | Stair                  | 圃                                                                                                                                                                                                                                                                                                                                                                                                                                                                                                                                                                                                                                                                                                                                                                                                                                                                                                                                                                                                                                                                                                                                                                                                                                                                                                                                                                                                                                                                                                                                                                                                                                                                                                                                                                                                                                                                                                                                                                                                                                                                                                                              |
| 2   | 2079772Z1-V | 1        | Stair handrail - left  | A Company of the Comp |
| 3   | 2079772Z1-O | 1        | Stair handrail - right |                                                                                                                                                                                                                                                                                                                                                                                                                                                                                                                                                                                                                                                                                                                                                                                                                                                                                                                                                                                                                                                                                                                                                                                                                                                                                                                                                                                                                                                                                                                                                                                                                                                                                                                                                                                                                                                                                                                                                                                                                                                                                                                                |