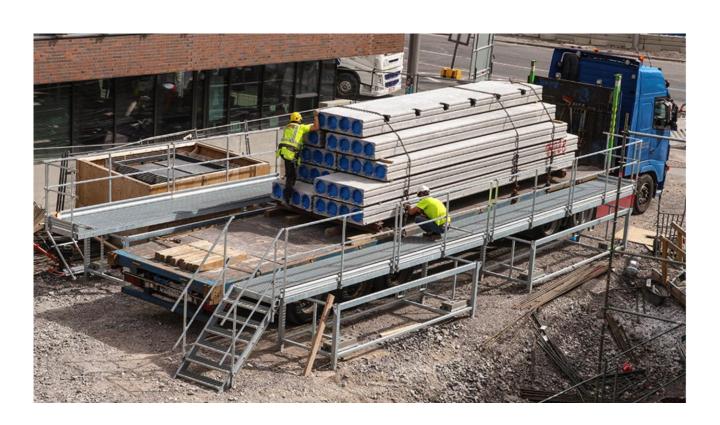

# Closed gate Code: 2079762-O (right) 82 kg 2570-Open gate 1020 1080 -1500-

Telephone: +358 (0) 201 450 201 E-mail: sales@tammet.fi

Unloading with a crane or with a forklift

Check the heigth of the platforms and the distance between two platforms

## **Working with the Platform**

Truck loading or unloading

Do not use the platform for storaging!

Not allowed for any person to be on the truck while loading or unloading!

Driving the platform in and lift up the gate (before the truck leave)