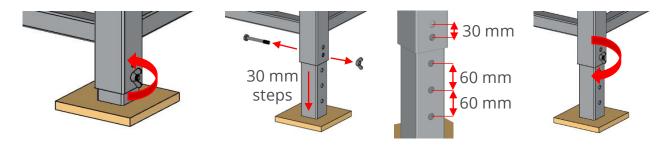

FI-10600 Tammisaari

2202 - Subject to change

Put a piece of base plate (according to EN 74) under the platform's feet

4 Set the height of the platform

### Pay attention to the inclination!

Max. inclination of the ground 2° (3,5%)

Connect all parts of the platform (platforms, handrails and stair)

Double system

max. 50 mm between two platforms

6 Installation of the gate (left & right gate)