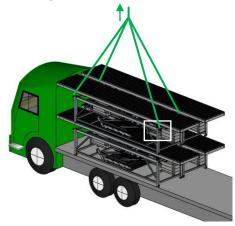

# Closed gate Code: 2079762-O (right) 82 kg 2570-Open gate 1020 1080 -1500-

Telephone: +358 (0) 201 450 201 E-mail: sales@tammet.fi

Unloading with a crane or with a forklift

Check the heigth of the platforms and the distance between two platforms