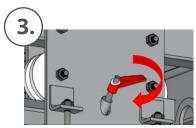

## **Working with the Platform**

Driving the platform out and close the gate (preparing for use)

2 screws!

Max. 380

2. Max. 380

3.

Work only if all platforms are driven out and gate closed!

[mm]