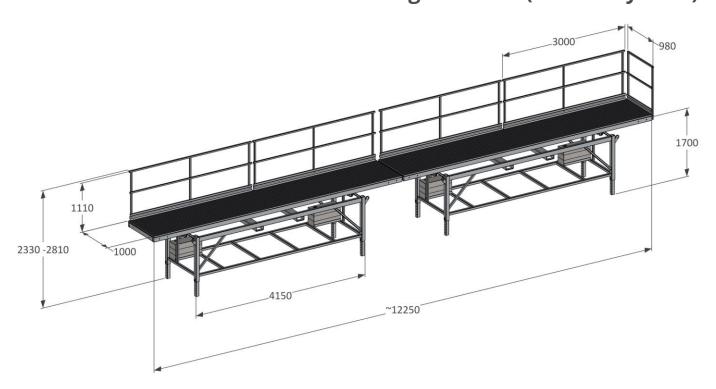

# **Truck Loading Platform (Double System)**

[mm]

| No. | Art. No. | Quantity | Description                   | Picture |
|-----|----------|----------|-------------------------------|---------|
| 1   | 2079760H | 2        | Truck loading platform module |         |
| 2   | 2079786  | 4        | Platform handrail long side   |         |
| 3   | 2079787  | 1        | Platform handrail short side  |         |
| 4   | 2308301  | 12       | Concrete foot                 |         |