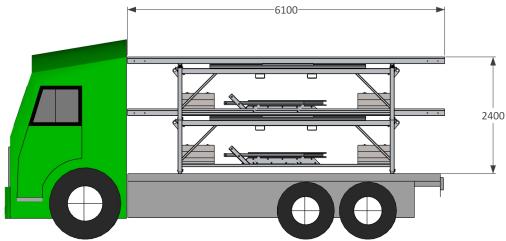

# **Truck Loading Platform (Double System)**

[mm]

| No. | Art. No. | Quantity | Description                   | Picture |
|-----|----------|----------|-------------------------------|---------|
| 1   | 2079760H | 2        | Truck loading platform module |         |
| 2   | 2079786  | 4        | Platform handrail long side   |         |
| 3   | 2079787  | 1        | Platform handrail short side  |         |
| 4   | 2308301  | 12       | Concrete foot                 |         |