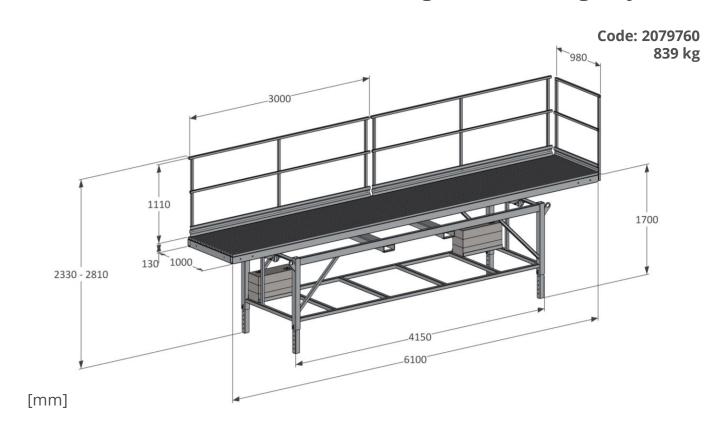

# **Truck Loading Platform (Single System)**

| No. | Art. No. | Quantity | Description                   | Picture |
|-----|----------|----------|-------------------------------|---------|
| 1   | 2079760Н | 1        | Truck loading platform module |         |
| 2   | 2079786  | 2        | Platform handrail long side   |         |
| 3   | 2079787  | 1        | Platform handrail short side  |         |
| 4   | 2308301  | 6        | Concrete foot                 |         |

2202 - Subject to change