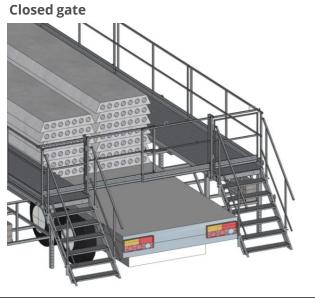

|



Closed gate



### **Platform Gate (optional)**













### **Platform Gate (optional)**

# Closed gate Code: 2079762-O (right) 82 kg 2570-Open gate 1020 1080 -1500-









Telephone: +358 (0) 201 450 201 E-mail: sales@tammet.fi



Unloading with a crane or with a forklift













Check the heigth of the platforms and the distance between two platforms



FI-10600 Tammisaari



2202 - Subject to change



Put a piece of base plate (according to EN 74) under the platform's feet



4 Set the height of the platform



### Pay attention to the inclination!



Max. inclination of the ground 2° (3,5%)









Connect all parts of the platform (platforms, handrails and stair)



Double system







max. 50 mm between two platforms





6 Installation of the gate (left & right gate)







## **Working with the Platform**

Driving the pl