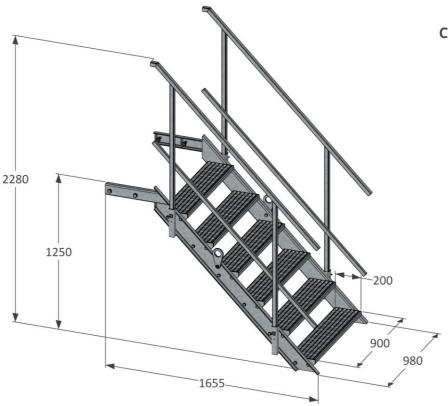

### **Stairway**

Code: 2079761H 163 kg

[mm]

| No. | Art. No.    | Quantity | Description            | Picture                                                                                                                                                                                                                                                                                                                                                                                                                                                                                                                                                                                                                                                                                                                                                                                                                                                                                                                                                                                                                                                                                                                                                                                                                                                                                                                                                                                                                                                                                                                                                                                                                                                                                                                                                                                                                                                                                                                                                                                                                                                                                                                        |
|-----|-------------|----------|------------------------|--------------------------------------------------------------------------------------------------------------------------------------------------------------------------------------------------------------------------------------------------------------------------------------------------------------------------------------------------------------------------------------------------------------------------------------------------------------------------------------------------------------------------------------------------------------------------------------------------------------------------------------------------------------------------------------------------------------------------------------------------------------------------------------------------------------------------------------------------------------------------------------------------------------------------------------------------------------------------------------------------------------------------------------------------------------------------------------------------------------------------------------------------------------------------------------------------------------------------------------------------------------------------------------------------------------------------------------------------------------------------------------------------------------------------------------------------------------------------------------------------------------------------------------------------------------------------------------------------------------------------------------------------------------------------------------------------------------------------------------------------------------------------------------------------------------------------------------------------------------------------------------------------------------------------------------------------------------------------------------------------------------------------------------------------------------------------------------------------------------------------------|
| 1   | 2079770Н    | 1        | Stair                  | 圃                                                                                                                                                                                                                                                                                                                                                                                                                                                                                                                                                                                                                                                                                                                                                                                                                                                                                                                                                                                                                                                                                                                                                                                                                                                                                                                                                                                                                                                                                                                                                                                                                                                                                                                                                                                                                                                                                                                                                                                                                                                                                                                              |
| 2   | 2079772Z1-V | 1        | Stair handrail - left  | A Company of the Comp |
| 3   | 2079772Z1-O | 1        | Stair handrail - right |                                                                                                                                                                                                                                                                                                                                                                                                                                                                                                                                                                                                                                                                                                                                                                                                                                                                                                                                                                                                                                                                                                                                                                                                                                                                                                                                                                                                                                                                                                                                                                                                                                                                                                                                                                                                                                                                                                                                                                                                                                                                                                                                |