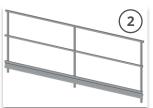

#### **Item Overview**

Truck loading platform, module Code: 2079760H / 839 kg

Stair handrail / 10 kg Code: 2079772Z1-V (5) left Code: 2079772Z1-O (6) right

Stair / 147 kg

Code: 2079770H

Platform handrail - long side Code: 2079786 / 21 kg