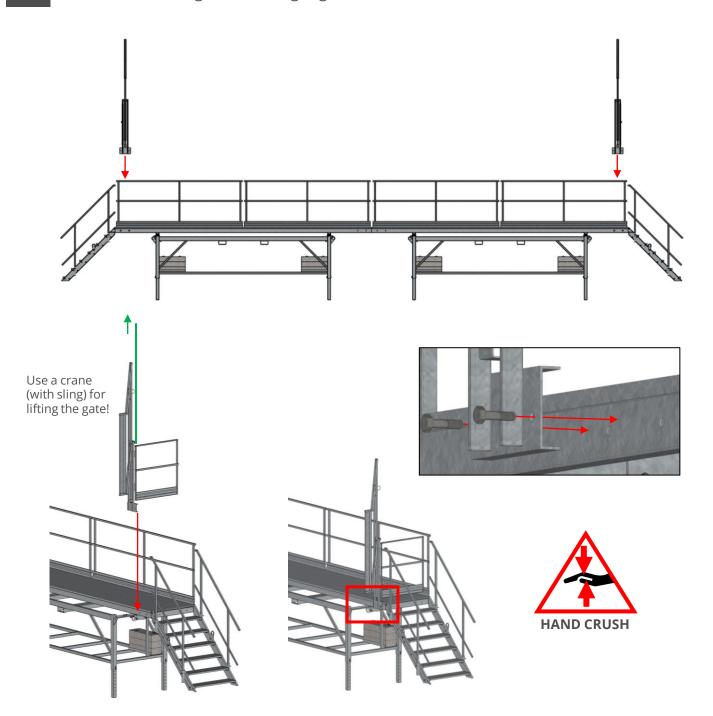

### Pay attention to the inclination!

Max. inclination of the ground 2° (3,5%)

Connect all parts of the platform (platforms, handrails and stair)

Double system

max. 50 mm between two platforms

6 Installation of the gate (left & right gate)

## **Working with the Platform**

Driving the platform out and close the gate (preparing for use)

2 screws!

Max. 380

2. Max. 380

3.

Work only if all platforms are driven out and gate closed!

[mm]