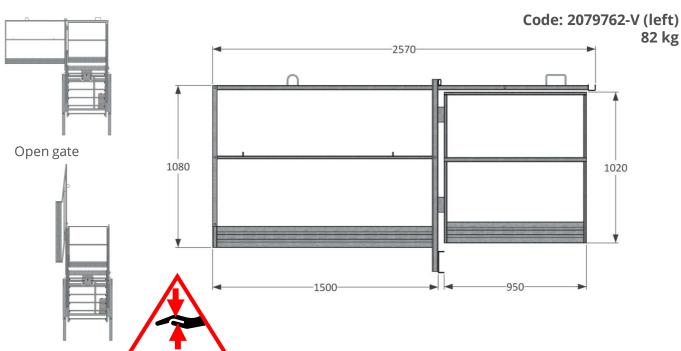

Platform gate (optional) 87 kg

Platform handrail

- short side

Code: 2079787 / 9 kg

Code: 2079762-V (7) left Code: 2079762-O / right

# Closed gate Code: 2079762-O (right) 82 kg 2570-Open gate 1020 1080 -1500-

Telephone: +358 (0) 201 450 201 E-mail: sales@tammet.fi

Unloading with a crane or with a forklift

Check the heigth of the platforms and the distance between two platforms