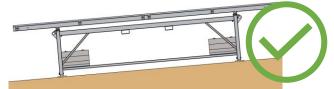

#### Work safe!

Max. 2 Person

Inspect the platform before every use!

Check the distance and the height!

Use platform on both sides!

### Do not use the platform for storaging!

Keep the platform free from snow, dirt and any objects!

### Pay attention to the inclination!

Max. inclination of the ground 2° (3,5%)

Connect all parts of the platform (platforms, handrails and stair)

Double system

max. 50 mm between two platforms

6 Installation of the gate (left & right gate)