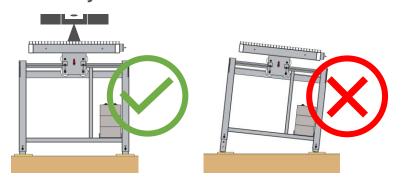

### Pay attention to the inclination!

Max. inclination of the ground 2° (3,5%)

Connect all parts of the platform (platforms, handrails and stair)

Double system

max. 50 mm between two platforms

6 Installation of the gate (left & right gate)