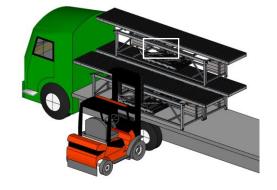

# Closed gate Code: 2079762-O (right) 82 kg 2570-Open gate 1020 1080 -1500-

Telephone: +358 (0) 201 450 201 E-mail: sales@tammet.fi

Unloading with a crane or with a forklift

Check the heigth of the platforms and the distance between two platforms