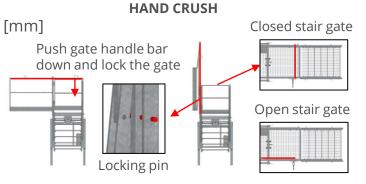

## **Working with the Platform**

Driving the platform out and close the gate (preparing for use)

2 screws!

Max. 380

2. Max. 380

3.

Work only if all platforms are driven out and gate closed!

[mm]

## **Working with the Platform**

Truck loading or unloading

Do not use the platform for storaging!

Not allowed for any person to be on the truck while loading or unloading!

Driving the platform in and lift up the gate (before the truck leave)