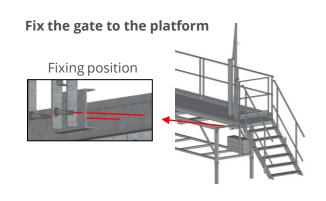

### Pay attention to the inclination!

Max. inclination of the ground 2° (3,5%)

Connect all parts of the platform (platforms, handrails and stair)

Double system

max. 50 mm between two platforms

6 Installation of the gate (left & right gate)