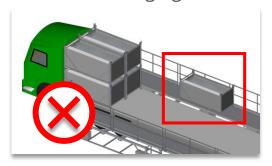

### Do not use the platform for storaging!

Keep the platform free from snow, dirt and any objects!