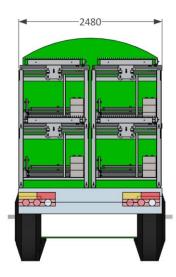

# **Truck Loading Platform (Double System)**

[mm]

| No. | Art. No. | Quantity | Description                   | Picture |
|-----|----------|----------|-------------------------------|---------|
| 1   | 2079760H | 2        | Truck loading platform module |         |
| 2   | 2079786  | 4        | Platform handrail long side   |         |
| 3   | 2079787  | 1        | Platform handrail short side  |         |
| 4   | 2308301  | 12       | Concrete foot                 |         |