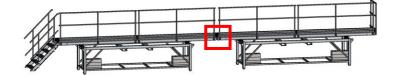

### Pay attention to the inclination!

Max. inclination of the ground 2° (3,5%)

Connect all parts of the platform (platforms, handrails and stair)

Double system

max. 50 mm between two platforms

6 Installation of the gate (left & right gate)