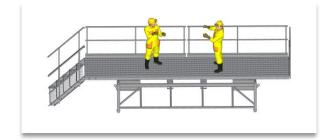

#### Work safe!

Max. 2 Person

Inspect the platform before every use!

Check the distance and the height!

Use platform on both sides!