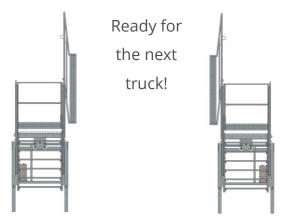

## **Working with the Platform**

Truck loading or unloading

Do not use the platform for storaging!

Not allowed for any person to be on the truck while loading or unloading!

Driving the platform in and lift up the gate (before the truck leave)