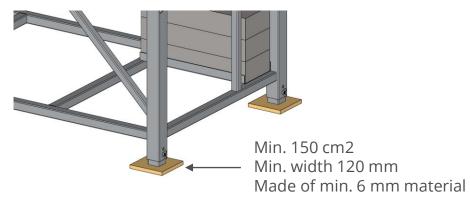

FI-10600 Tammisaari

2202 - Subject to change

Put a piece of base plate (according to EN 74) under the platform's feet

4 Set the height of the platform