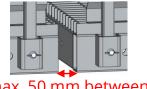

### Pay attention to the inclination!

Max. inclination of the ground 2° (3,5%)

Connect all parts of the platform (platforms, handrails and stair)

Double system

max. 50 mm between two platforms

6 Installation of the gate (left & right gate)