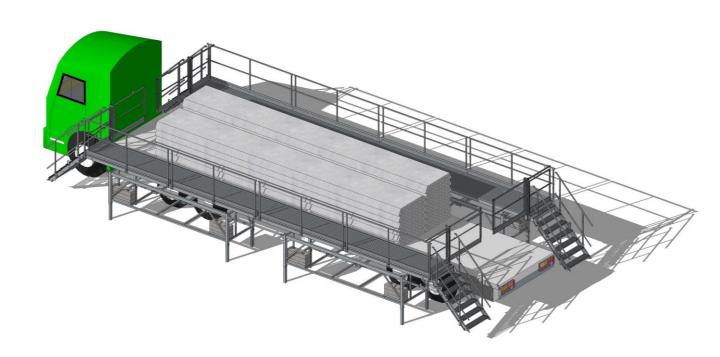

# TLP Truck Loading Platform High

#### **Item Overview**

Truck loading platform, module Code: 2079760H / 839 kg

Stair handrail / 10 kg Code: 2079772Z1-V (5) left Code: 2079772Z1-O (6) right

Stair / 147 kg

Code: 2079770H

Platform handrail - long side Code: 2079786 / 21 kg

Platform gate (optional) 87 kg

Platform handrail

- short side

Code: 2079787 / 9 kg

Code: 2079762-V (7) left Code: 2079762-O / right

# **Truck Loading Platform (Single System)**

| No. | Art. No. | Quantity | Description                   | Picture |
|-----|----------|----------|-------------------------------|---------|
| 1   | 2079760Н | 1        | Truck loading platform module |         |
| 2   | 2079786  | 2        | Platform handrail long side   |         |
| 3   | 2079787  | 1        | Platform handrail short side  |         |
| 4   | 2308301  | 6        | Concrete foot                 |         |

# **Truck Loading Platform (Double System)**

[mm]

| No. | Art. No. | Quantity | Description                   | Picture |
|-----|----------|----------|-------------------------------|---------|
| 1   | 2079760H | 2        | Truck loading platform module |         |
| 2   | 2079786  | 4        | Platform handrail long side   |         |
| 3   | 2079787  | 1        | Platform handrail short side  |         |
| 4   | 2308301  | 12       | Concrete foot                 |         |