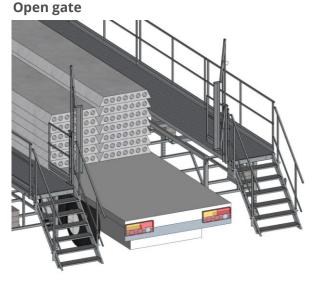

### **Platform Gate (optional)**

# Closed gate Code: 2079762-O (right) 82 kg 2570-Open gate 1020 1080 -1500-

Telephone: +358 (0) 201 450 201 E-mail: sales@tammet.fi

Unloading with a crane or with a forklift

Check the heigth of the platforms and the distance between two platforms