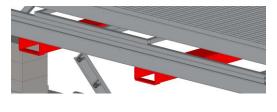

FI-10600 Tammisaari

2202 - Subject to change

Put a piece of base plate (according to EN 74) under the platform's feet

4 Set the height of the platform

### Pay attention to the inclination!

Max. inclination of the ground 2° (3,5%)

Connect all parts of the platform (platforms, handrails and stair)

Double system

max. 50 mm between two platforms

6 Installation of the gate (left & right gate)