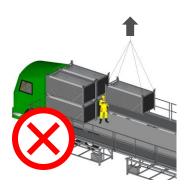

## **Working with the Platform**

Truck loading or unloading

Do not use the platform for storaging!

Not allowed for any person to be on the truck while loading or unloading!

Driving the platform in and lift up the gate (before the truck leave)