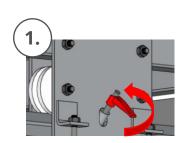

## **Working with the Platform**

Driving the platform out and close the gate (preparing for use)

2 screws!

Max. 380

2. Max. 380

3.

Work only if all platforms are driven out and gate closed!

[mm]