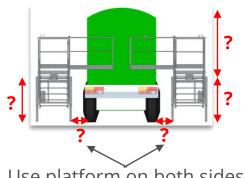

#### Work safe!

Max. 2 Person

Inspect the platform before every use!

Check the distance and the height!

Use platform on both sides!

# Closed gate Code: 2079762-O (right) 82 kg 2570-Open gate 1020 1080 -1500-

Telephone: +358 (0) 201 450 201 E-mail: sales@tammet.fi

Unloading with a crane or with a forklift

Check the heigth of the platforms and the distance between two platforms