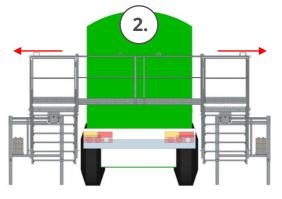

## **Working with the Platform**

Driving the platform out and close the gate (preparing for use)

2 screws!

Max. 380

2. Max. 380

3.

Work only if all platforms are driven out and gate closed!

[mm]